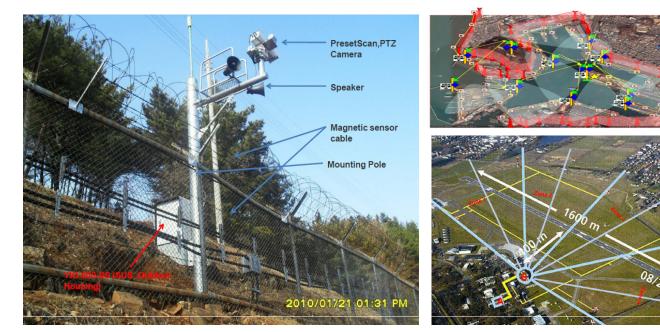

### Automatic (( Defense of Border , Camps , Airport , Refineries , electrical stations and the VIP areas ))

## Our system is ( Patent Pending ) in USA and UK

180° Panorama video motions detection & Tracking

Pictures and Recording enlarged by a PTZ camera