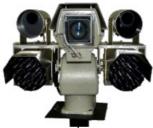

# Long Range Camera with laser IR Day up to 5 Km true color Night up to 2 Km ..... and we reach more

- © Rugged & Anti-Corrosion 350° or 360° PT driver with builtin Wifer Rugged camera Housing 16.7-1000mm(60X) & 2X Ext.(33-2000mm)Motorized Zoom Lens(+)½° EX-View CCD Day-0.08Lux true color/Night-IR bandpass filter(830-860Nm)to cut visible light & Boost-up 0.00001Lux extreme sensitivity Box camera to take 100% IR light from 2-strong IR illuminators(850NM) & Laser illuminator(830NM) to use "Defense of Border, Coastal, Harbor, Pipelines"(IP66,Patent Pending)
- X-Y data control PT driver with Super Long range(SLR) motorized zoom lens to use Single Tracking with Auto close-up to identify by software program(MDT-9000WS,Optional)
- \* Synchronous Laser IR beam control to keep same size with Motorized zoom lens to easy check Target image at any zoom position at night automatically !
- Laser NOHD safety limit s/w by Tilt angle on the PT driver
- More than 3-years long life time of the Laser by 8HR/day operating time using by CdS sensor control less than 4Lux at night time only automatically

## EMA TECH LLC Laser IR illuminator/Synchronized Made in Korea IR beam size control with motorized zoom lens at any zoom position automatically(830-860Nm) Camera Housing (Anti-corrosion coating more than 10.000HR) Wiper Strong IR illuminator (850Nm/10-25deg) Strong IR illuminator ---Optional (850Nm/10-25deg) Optional **PT** Driver Strong Magnet to make (Anti-corrosion coating Magnetic field more than 10.000HR) Reed switch to turn onoff by Magnetic field on the Top body of the PT driver & NOHD distance adjust by Reed s/w holder by Hand