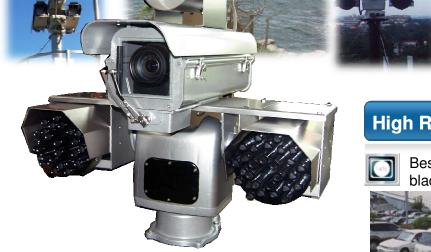

# Long Range Camera with laser IR Day up to 5 Km true color Night up to 2 Km ..... and we reach more

- © Rugged & Anti-Corrosion 350° or 360° PT driver with builtin Wifer Rugged camera Housing 16.7-1000mm(60X) & 2X Ext.(33-2000mm)Motorized Zoom Lens(+)½° EX-View CCD Day-0.08Lux true color/Night-IR bandpass filter(830-860Nm)to cut visible light & Boost-up 0.00001Lux extreme sensitivity Box camera to take 100% IR light from 2-strong IR illuminators(850NM) & Laser illuminator(830NM) to use "Defense of Border, Coastal, Harbor, Pipelines"(IP66,Patent Pending)
- X-Y data control PT driver with Super Long range(SLR) motorized zoom lens to use Single Tracking with Auto close-up to identify by software program(MDT-9000WS,Optional)
- \* Synchronous Laser IR beam control to keep same size with Motorized zoom lens to easy check Target image at any zoom position at night automatically !
- Laser NOHD safety limit s/w by Tilt angle on the PT driver
- More than 3-years long life time of the Laser by 8HR/day operating time using by CdS sensor control less than 4Lux at night time only automatically

## EMA TECH LLC Laser IR illuminator/Synchronized Made in Korea IR beam size control with motorized zoom lens at any zoom position automatically(830-860Nm) Camera Housing (Anti-corrosion coating more than 10.000HR) Wiper Strong IR illuminator (850Nm/10-25deg) Strong IR illuminator ---Optional (850Nm/10-25deg) Optional **PT** Driver Strong Magnet to make (Anti-corrosion coating Magnetic field more than 10.000HR) Reed switch to turn onoff by Magnetic field on the Top body of the PT driver & NOHD distance adjust by Reed s/w holder by Hand