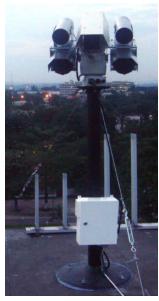

# Long Range Camera with laser IR Day up to 5 Km true color Night up to 2 Km ..... and we reach more

- © Rugged & Anti-Corrosion 350° or 360° PT driver with builtin Wifer Rugged camera Housing 16.7-1000mm(60X) & 2X Ext.(33-2000mm)Motorized Zoom Lens(+)½° EX-View CCD Day-0.08Lux true color/Night-IR bandpass filter(830-860Nm)to cut visible light & Boost-up 0.00001Lux extreme sensitivity Box camera to take 100% IR light from 2-strong IR illuminators(850NM) & Laser illuminator(830NM) to use "Defense of Border, Coastal, Harbor, Pipelines"(IP66,Patent Pending)
- X-Y data control PT driver with Super Long range(SLR) motorized zoom lens to use Single Tracking with Auto close-up to identify by software program(MDT-9000WS,Optional)
- \* Synchronous Laser IR beam control to keep same size with Motorized zoom lens to easy check Target image at any zoom position at night automatically !
- Laser NOHD safety limit s/w by Tilt angle on the PT driver
- More than 3-years long life time of the Laser by 8HR/day operating time using by CdS sensor control less than 4Lux at night time only automatically

## EMA TECH LLC Laser IR illuminator/Synchronized Made in Korea IR beam size control with motorized zoom lens at any zoom position automatically(830-860Nm) Camera Housing (Anti-corrosion coating more than 10.000HR) Wiper Strong IR illuminator (850Nm/10-25deg) Strong IR illuminator ---Optional (850Nm/10-25deg) Optional **PT** Driver Strong Magnet to make (Anti-corrosion coating Magnetic field more than 10.000HR) Reed switch to turn onoff by Magnetic field on the Top body of the PT driver & NOHD distance adjust by Reed s/w holder by Hand