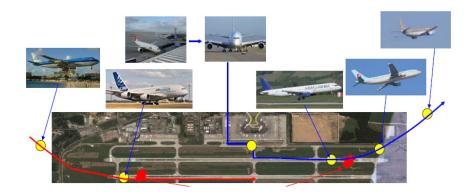

# Long Range Camera with laser IR Day up to 5 Km true color Night up to 2 Km ..... and we reach more

- © Rugged & Anti-Corrosion 350° or 360° PT driver with builtin Wifer Rugged camera Housing 16.7-1000mm(60X) & 2X Ext.(33-2000mm)Motorized Zoom Lens(+)½° EX-View CCD Day-0.08Lux true color/Night-IR bandpass filter(830-860Nm)to cut visible light & Boost-up 0.00001Lux extreme sensitivity Box camera to take 100% IR light from 2-strong IR illuminators(850NM) & Laser illuminator(830NM) to use "Defense of Border, Coastal, Harbor, Pipelines"(IP66,Patent Pending)
- X-Y data control PT driver with Super Long range(SLR) motorized zoom lens to use Single Tracking with Auto close-up to identify by software program(MDT-9000WS,Optional)
- \* Synchronous Laser IR beam control to keep same size with Motorized zoom lens to easy check Target image at any zoom position at night automatically !
- Laser NOHD safety limit s/w by Tilt angle on the PT driver
- More than 3-years long life time of the Laser by 8HR/day operating time using by CdS sensor control less than 4Lux at night time only automatically